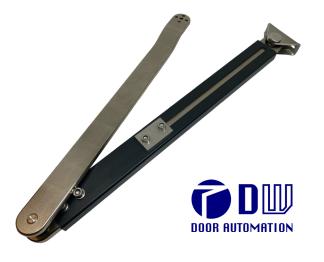

#### A truly universal arm

The DWAA is flexible and will adapt to your installation's needs. Whether you need the door to open inwards or outwards, the traditional articulated arm can be converted into a sliding arm by just fixing the sliding block in place of the tube extension of the articulated arm.

### **Unprecedented Benefits**

- Extended mounting applications
- Suited for door operator installations on older buildings with thicker walls and heavier doors
- Flexible installation thanks to two spherical joints allowing joint movement
- The DWAA is a universal arm: the articulated arm transforms into a sliding arm
- Extension shafts
- Adjustable mounting positions
- Full protection against oxidation and rust
- Suitable for door automation of fire doors

Very robust architecture

Materials: steel, iron, stainless steel

2 spherical joints

11° joint movement

2 types of tube extensions

Construction suited for fire doors