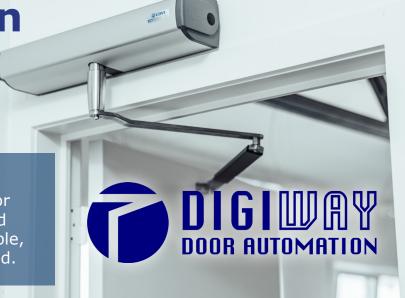

# Door automation made simple

DIGIWAY, a CDVI Group brand, offers automatic door systems for swing doors for every environment. Now offering advanced features, DIGIWAY is durable, highly reliable, and flexible, simplifying access to the world.

#### **Innovation steps taken**

DIGIWAY has always been focused on evolving its two core products according to market advances, technologically and now physically. The DWAA expands the door operator's durability without changing the body creating the long lasting and reliable door automation solution.

#### A truly universal arm

The DWAA is flexible and will adapt to your installation's needs. Whether you need the door to open inwards or outwards, the traditional articulated arm can be converted into a sliding arm by just fixing the sliding block in place of the tube extension of the articulated arm.